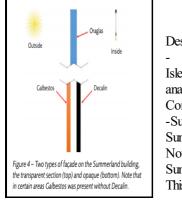

# Summerland fire - an analysis by the FPA of the official report of the Summerland Fire Commission.

Fire Prevention Information and Publications Centre - What Went Wrong: Setting the architectural world alight: plastic pleasure



Description: -

Isle of Man. -- Summerland Fire Commission.Summerland fire - an analysis by the FPA of the official report of the Summerland Fire Commission. -Summerland fire - an analysis by the FPA of the official report of the Summerland Fire Commission. Notes: An analysis by the FPA of the official Report of the Summerland Fire Commission. This edition was published in 1974



Filesize: 23.93 MB

Tags: #B.C. #salmon #farmers #request #more #time #to #leave #Discovery #Islands

## **Council's Corner**

Council indicated an interest in further exploration of modern metering and micro hydro, the final two projects in the top eight. Getting through the facade means providing some windows which are large enough for a firefighter, with full equipment including breathing apparatus, to enter